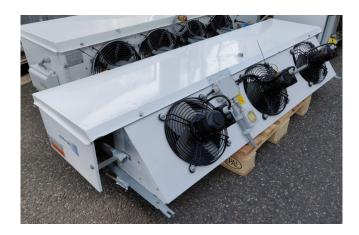

#### **Used Helpman PX 3-7-R**

Used Low height air coolers build by Helpman type PX 3-7-R with 4.5kW and 3000 m3/h, 17.2m2 and 5.1dm3. \*All components of this used evaporator will be tested on good working, leak free condition (electro engines), coils, bearings) Choosing HOSBV means buying with warranty. We perform a industrial cleaning. Also, we can arrange your shipment.