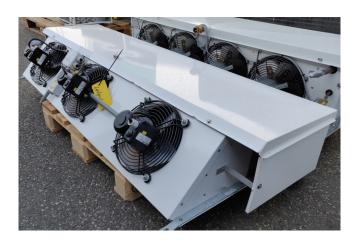

#### **Used Helpman PX 3-7-R**

Used Low height air coolers build by Helpman type PX 3-7-R with 4.5kW and 3000 m3/h, 17.2m2 and 5.1dm3. \*All components of this used evaporator will be tested on good working, leak free condition (electro engines), coils, bearings) Choosing HOSBV means buying with warranty. We perform a industrial cleaning. Also, we can arrange your shipment.