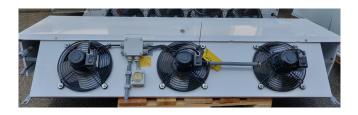

#### **Used Helpman PX 3-7-R**

Used Low height air coolers build by Helpman type PX 3-7-R with 4.5kW and 3000 m3/h, 17.2m2 and 5.1dm3. \*All components of this used evaporator will be tested on good working, leak free condition (electro engines), coils, bearings) Choosing HOSBV means buying with warranty. We perform a industrial cleaning. Also, we can arrange your shipment.