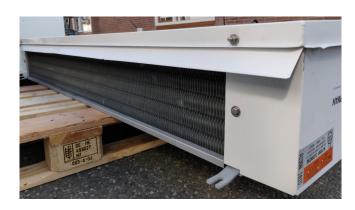

#### **Used Helpman PX 3-7-R**

Used Low height air coolers build by Helpman type PX 3-7-R with 4.5kW and 3000 m3/h, 17.2m2 and 5.1dm3. \*All components of this used evaporator will be tested on good working, leak free condition (electro engines), coils, bearings) Choosing HOSBV means buying with warranty. We perform a industrial cleaning. Also, we can arrange your shipment.