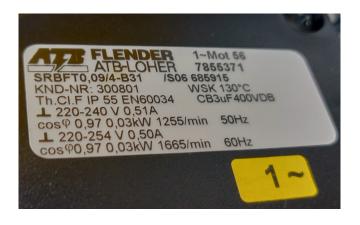

#### **Used Helpman PX 3-7-R**

Used Low height air coolers build by Helpman type PX 3-7-R with 4.5kW and 3000 m3/h, 17.2m2 and 5.1dm3. \*All components of this used evaporator will be tested on good working, leak free condition (electro engines), coils, bearings) Choosing HOSBV means buying with warranty. We perform a industrial cleaning. Also, we can arrange your shipment.