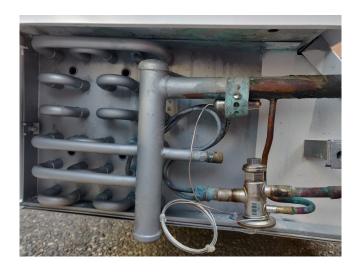

#### **Used Helpman PX 3-7-R**

Used Low height air coolers build by Helpman type PX 3-7-R with 4.5kW and 3000 m3/h, 17.2m2 and 5.1dm3. \*All components of this used evaporator will be tested on good working, leak free condition (electro engines), coils, bearings) Choosing HOSBV means buying with warranty. We perform a industrial cleaning. Also, we can arrange your shipment.