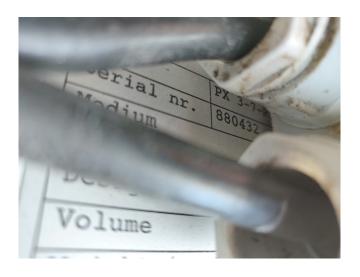

# Helpman PX 3-7-R

#### **Used Helpman PX 3-7-R**

Used Low height air coolers build by Helpman type PX 3-7-R with 4.5kW and 3000 m3/h, 17.2m2 and 5.1dm3. \*All components of this used evaporator will be tested on good working, leak free condition (electro engines), coils, bearings) Choosing HOSBV means buying with warranty. We perform a industrial cleaning. Also, we can arrange your shipment.