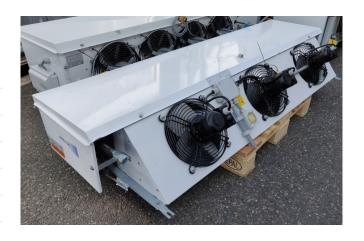

#### **Used Helpman PX 3-7-R**

Used Low height air coolers build by Helpman type PX 3-7-R with 4.5kW and 3000 m3/h, 17.2m2 and 5.1dm3. \*All components of this used evaporator will be tested on good working, leak free condition (electro engines), coils, bearings) Choosing HOSBV means buying with warranty. We perform a industrial cleaning. Also, we can arrange your shipment.